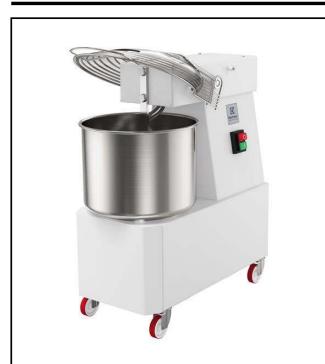

#### Item No.

Spiral dough kneader on wheels for pizzerias, bakeries and pastries. Ingredients are kneaded with a stainless steel spiral mixer arm synchronised with bowl rotation (motorized not removable bowl). Body is in painted steel, the 10 It capacity bowl, the spiral mixer arm and dough breaker pin are in stainless steel. The safety screen allows ingredients to be added without stopping the machine. Equipped with a low voltage control panel with buttons and safety device to stop the machine when the protection screen is opened. 1 speed= 88 rpm - spiral arm, 10 rpm - bowl. Maximum dough capacity: 8 kg per cycle (max flour 5kg/cycle), with 60% hydratation.

### Main Features

- Spiral dough kneader with motorized bowl (not removable) and fixed head.
- Ideal for kneading pizza dough, bread or similar dough.
- One speed kneading (tool speed: 88 rpm, bowl speed: 10 rpm).
- Stainless steel (AISI304) squared dough breaker bar for fast and even kneading results
- Maximum keading capacity: 8 kg per cycle (max flour 5kg/cycle), with 60% hydratation.
- Minimum kneading capacity: 5 kg/cycle, with 60% hydratation.
- Transparent protective screen to reduce flour dust release in the work area during kneading (EU EN453:2014) and to prevent dough contaminations.
- Safety device stops the appliance if the cover is openend.
- Equipped with 4 wheels, of which 2 with brakes, allowing to easily move the appliance for storage or cleaning.
- The appliance fits under standard kitchen worktops (see installation drawing).

## Construction

- Constructed in painted steel.
- AISI304 stainless steel bowl, spiral hook and dough breaker bar.
- IP54 protected control panel.
- IP23 for the appliance overall.
- Plug as standard (schuko type).