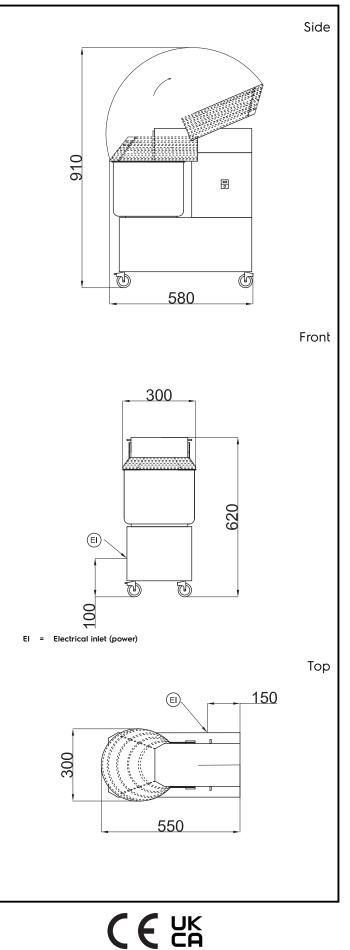

# Electric

| Supply voltage:<br>Electrical power, default:                                                                                    | 220-240 V/1N ph/50 Hz<br>0.37 kW             |
|----------------------------------------------------------------------------------------------------------------------------------|----------------------------------------------|
| Capacity:                                                                                                                        |                                              |
| Maximum kneading (60%<br>hydratation):                                                                                           | 8 kg/Cycle                                   |
| Key Information:                                                                                                                 |                                              |
| External dimensions, Width:<br>External dimensions, Depth:<br>External dimensions, Height:<br>Shipping weight:<br>Bowl capacity: | 300 mm<br>550 mm<br>620 mm<br>47 kg<br>10 lt |